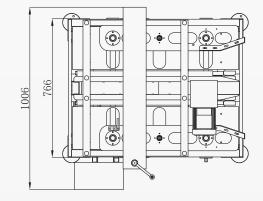

# **Technical** Specifications

| Drive Type       | Top/Bottom Drive                             |
|------------------|----------------------------------------------|
| Power Supply     | 220V/50Hz, 400W                              |
| Carton Size      | L (130mm-no limit) W(190-410mm) H(120-480mm) |
| Tape Size        | 48-72mm machine roll                         |
| Sealing Speed    | 20 metres/min                                |
| Worktable Height | 550-750mm                                    |
| Dimensions       | L 960mm x W 1090mm x H 1280mm                |
| Gross Weight     | 185 kg                                       |