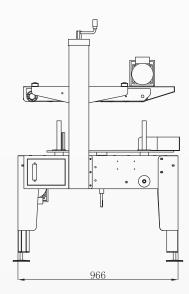

# **Technical** Specifications

| Drive Type       | Top/Bottom Drive                             |
|------------------|----------------------------------------------|
| Power Supply     | 220V/50Hz, 400W                              |
| Carton Size      | L (130mm-no limit) W(190-410mm) H(120-480mm) |
| Tape Size        | 48-72mm machine roll                         |
| Sealing Speed    | 20 metres/min                                |
| Worktable Height | 550-750mm                                    |
| Dimensions       | L 960mm x W 1090mm x H 1280mm                |
| Gross Weight     | 185 kg                                       |