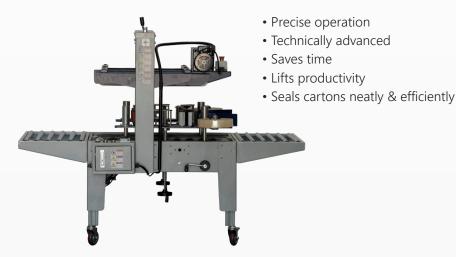

# **Carton** Sealing Machine

Double Motor (Top & bottom belts)Can push heavy boxes

Robust Machine Design Long working, trouble-free life

• Freely Movable on Caster Wheels Wherever your packing work is done

## The Best Quality Carton Sealing Machine

We have designed the Pacmasta Carton Sealing Machine for closing uniform cartons with the same height and width. Moreover, it is an excellent choice for any low to high volume box closing needs of the industry. Our PMCS-110 Carton Sealing Machine can tape both sides of the carton simultaneously at a fast speed. The box to be sealed is driven by the top and bottom belts through the machine, while rolling dispensers apply the pressure sensitive tape. After the sealed box is discharged, the machine is immediately ready for the next box.

### Pacmasta PMCS-110 Features

- Fast side taping of all types/sizes of cartons/boxes (Height adjustable)
- Easy operation, just push box & release.
- Double motor (top and bottom belts), can push the heaviest of boxes
- Heavy-duty body with powder coated finish
- Robust machine design & long-working, trouble-free life.
- Freely movable on caster wheels, wherever your packing work is done
- Interchangeable top and bottom dispenser
- Tape overlap length can be adjusted
- Blade guards, safe to work